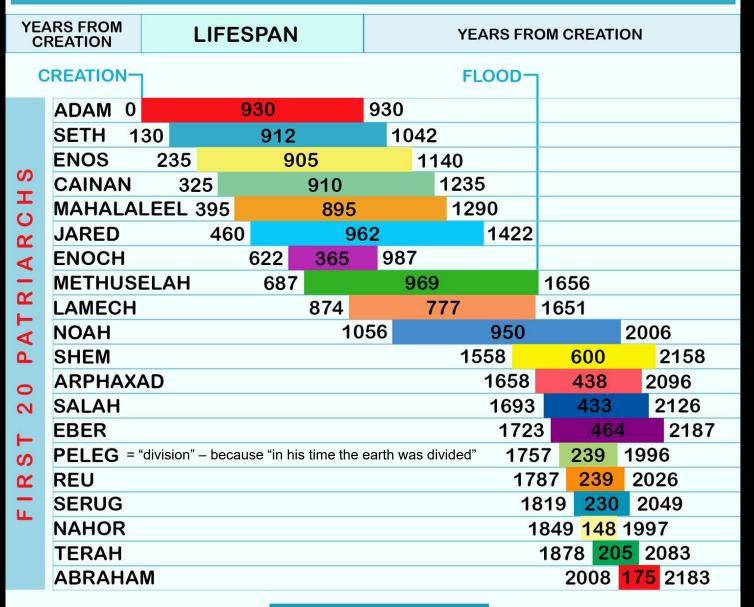

## CHRONOLOGY CHART FROM ADAM TO ABRAHAM Lifespan of the Biblical Patriarchs

ConformingToJesus.com

#### The Longevity of the Antediluvian Civilization

### GENEALOGY OF GENESIS 5 Antediluvian Patriarchs

| Patriarch  | Age of each man at the birth of the next son in patriarchal line | Age of each man<br>when he died | Running<br>Total |
|------------|------------------------------------------------------------------|---------------------------------|------------------|
| Adam       | 130 years                                                        | 930 years                       | 130 years        |
| Seth       | 105 years                                                        | 912 years                       | 235 years        |
| Enosh      | 90 years                                                         | 905 years                       | 325 years        |
| Kenan      | 70 years                                                         | 910 years                       | 395 years        |
| Mahalalel  | 65 years                                                         | 895 years                       | 460 years        |
| Jared      | 162 years                                                        | 962 years                       | 622 years        |
| Enoch      | 65 years - Methusaleh                                            | 365 years                       | 687 years        |
| Methusaleh | 187 years - Lamech                                               | 969 years                       | 874 years        |
| Lamech     | 182 years - Noah                                                 | 777 years                       | 1,056 years      |
| Noah       | 500 years - Shem, Ham, Japheth                                   | 950 years                       | 1,556 years      |

The Flood began in the 600th year of Noah's life - Genesis 7:11

The Flood came 1,656 years after creation